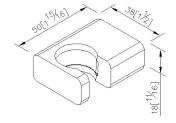

### Mark 1



Shower Holder 6909-9C-80CP

### **INTRODUCTION:**

Designed main body style as square shape, the aesthetics of symmetry exudes a stylish and charming atmosphere. With R angle processed, it softens the sharp angle of hard steel, and brings soft and elegant atmosphere to a bathroom space.



### **DESCRIPTION:**

- 1.Brass of main body meets the standard of JIS 3604.
- 2. There is a plastic insert inside the bracket for holding the hand shower stably.
- 3. Justime finishes resist corrosion and tarnish.
- 4. Chrome plated finish meets the standard of ASTM-SC2.
- 5. Coordinates with other products in 6909 collection.



unit: mm[inch]

# Certifictaion:

# **Fixing Kits:**

1.SUS 304 Stainless Steel Screws\*2 Hex Key 2.0mm\*1 Plastic Anchors\*2 Material of Wall Mount Bracket: Copper JIS3771\*1

## **AWARD:**