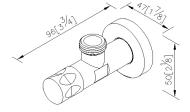

## Cone



Angle Valve 6874-Z4-80CP

## **INTRODUCTION:**

The chrome plated valve surface has a smooth touching texture, which improves the quality of lavatory and presents in modern style. Body material is highly solid and corrosion resistant, capable of long term usage.



## **DESCRIPTION:**

- 1.Brass forging body meets JIS 3771 standard.
- 2. Justime finishes resist corrosion and tarnish.
- 3. Chrome plated finish meets the standard of ASTM-SC2.
- 4.Thread: Male G 1/2".
- 5. Handle operation rotating angle: 90°, and lifespan up to 100,000 cycles test.
- 6. Coordinates with other products in 6874 collection.



unit:mm[inch]

## Certifictaion:

# Fixing Kits:

1.N/A

## AWARD: